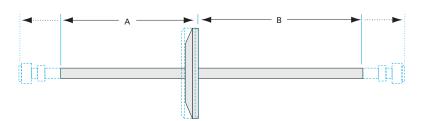

# **Liquid & gas feedthrough**NW-25 single liquid feedthrough, 1/4" Swagelok fitting

- 304 Stainless Steel Materials
- Metal Seal to 450°C
- Elastomer Seal to 200°C

www.n-c.com

| Dimensions (in inches) |        |
|------------------------|--------|
| Dim A                  | 4.01"  |
| Dim B                  | 5.01"  |
| Dim E                  | 0.250" |