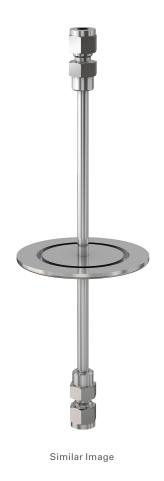

# Liquid & gas feedthrough NW-25 single liquid feedthrough, 1/4" Swagelok fitting

Part number: LFT-NW-25-1-025-2SW

# **Liquid & gas feedthrough**NW-25 single liquid feedthrough, 1/4" Swagelok fitting

- 304 Stainless Steel Materials
- Metal Seal to 450°C
- Elastomer Seal to 200°C

www.n-c.com

| Dimensions (in inches) |        |
|------------------------|--------|
| Dim A                  | 4.01"  |
| Dim B                  | 5.01"  |
| Dim E                  | 0.250" |

#### LFT-NW-25-1-025-2SW

| LI I 1444 25 1 025 2044      |                                                  |
|------------------------------|--------------------------------------------------|
| Parameters                   | Specifications                                   |
| Feedthrough Type             | Liquid & Gas                                     |
| Flange Size / Type           | DN 25 ISO-KF                                     |
| # Feedthroughs               | One                                              |
| Feedthrough Tube Termination | 1/4" Swagelok                                    |
| Flange Material              | 304 Stainless                                    |
| Vacuum Range                 | 1 · 10 <sup>-8</sup> mbar to 1 bar (high vacuum) |
| Temperature Range            | -20 °C to 200 °C                                 |
| Weight                       | 0.5 lbs                                          |